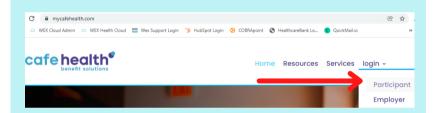

## **To Register Your Account**

Visit: www.mycafehealth.com and select Participant on the login drop down menu

Then select Get Started and follow the prompts.

You username is your email or FirstName@mycafehealth.com As an option, you can use "Forgot Password"