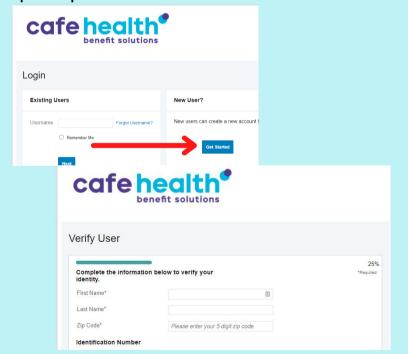

## **To Register Your Account**

Visit: www.mycafehealth.com and select Participant on the login drop down menu

Then select Get Started and follow the prompts.

You username is your email or FirstName@mycafehealth.com As an option, you can use "Forgot Password"